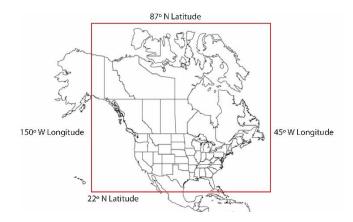

#### **ISSUE**

Connext Worldwide Weather METAR and TAF information for airports located outside of the box below will not display on a GDU 620 loaded with Software Version 7.00 or 7.01.