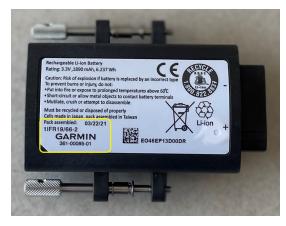

#### NOTE

An 011-03893-01 battery pack is marked with part number 361-00085-01 below the Garmin logo on the battery pack label (see Figure 1).

Figure 1. G5 Ver. 2 Battery Pack